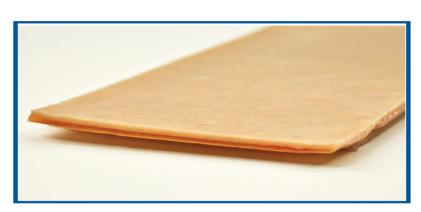

## **CRIC SKIN STRIPS**

**The Cric Skin Strip** offers accurate representations of the human anatomy for use in cricothyrotomy training. With an emphasis on realism, our skin offers unique tissue layers consisting of the epidermis, hypodermis, and cricothyroid membrane.

- Cricothyroid membrane base layer that provides realistic tactile feedback during cutting
- Caucasian skin color
- Work with modular high-fidelity cric skills trainer
- Product dimensions: 18" x 2.50" x 0.2" per strip
- Weight: Approximately 5 oz. per strip