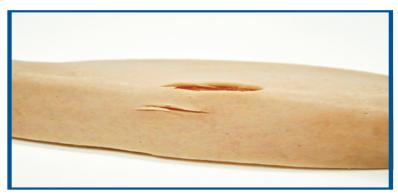

## **CRIC SKIN STRIPS**

**The Cric Skin Strip** offers accurate representations of the human anatomy for use in cricothyrotomy training. With an emphasis on realism, our skin offers unique tissue layers consisting of the epidermis, hypodermis, and cricothyroid membrane.

- Cricothyroid membrane base layer that provides realistic tactile feedback during cutting
- Caucasian skin color
- Work with modular high-fidelity cric skills trainer
- Product dimensions: 18" x 2.50" x 0.2" per strip
- Weight: Approximately 5 oz. per strip