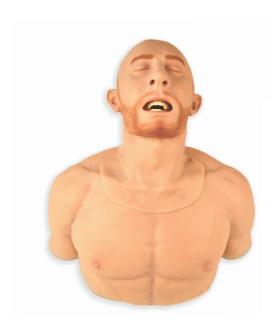

## **FULL TORSO & PARTIAL TORSO AIRWAY SKILLS TRAINERS**

The 7S<sup>3</sup> Modular Airway Skills Trainers are unparalleled in its attention to details that assist the health care practitioners in providing superior patient care and experience in successful intubation.

The 7S<sup>3</sup> Modular Airway Training System offers choices in the face, airway and torso components.

Our team of engineers, clinicians, technicians, scientists, artists, and customer service representatives work to assure your experience is unsurpassed in expectations. Our unique products have the following features: