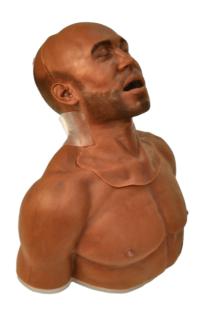

## **FULL TORSO & PARTIAL TORSO AIRWAY SKILLS TRAINERS**

The 7S<sup>3</sup> Modular Airway Skills Trainers are unparalleled in its attention to details that assist the health care practitioners in providing superior patient care and experience in successful intubation.

The 7S<sup>3</sup> Modular Airway Training System offers choices in the face, airway and torso components.

Our team of engineers, clinicians, technicians, scientists, artists, and customer service representatives work to assure your experience is unsurpassed in expectations. Our unique products have the following features: