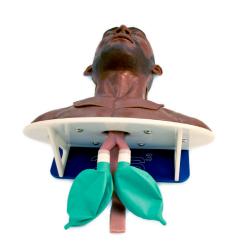

## **FULL TORSO & PARTIAL TORSO AIRWAY SKILLS TRAINERS**

The 7S<sup>3</sup> Modular Airway Skills Trainers are unparalleled in its attention to details that assist the health care practitioners in providing superior patient care and experience in successful intubation.

The 7S<sup>3</sup> Modular Airway Training System offers choices in the face, airway and torso components.

Our team of engineers, clinicians, technicians, scientists, artists, and customer service representatives work to assure your experience is unsurpassed in expectations. Our unique products have the following features:

- Realistic Intubation Using New Technology Polymer Solutions
- Patented Modular Design with Easy Switch to Various Pathologies, Training Needs, and Preferences
- High Fidelity and Performance
- Torso Components: full and partial
- Airway Components: intermediate, advanced, burn, and swollen
- Superior Quality at Competitive Prices