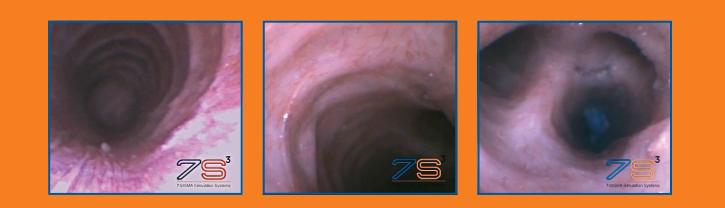

## **Bronchoscopy Trainer**

7-SIGMA Simulation Systems has developed a trainer that allows for a bronchoscopy on a high fidelity bronchial tree. The model includes all of the signature aspects of a real patient and goes to the 4th generation of bronchial airways.

## **Features & Solutions**

- Accurate representation of a posterior membrane
- Tracheal rings
- High fidelity tissue appearance including microscopic blood vessels
- Model correctly represents right upper lobe, right middle lobe, right lower lobe, left upper lobe, & left lower lobe
- The right upper lobe includes the apical, anterior, and posterior bronchi
- Soft silicone material for realistic tactility
- 4th order segmental bronchi